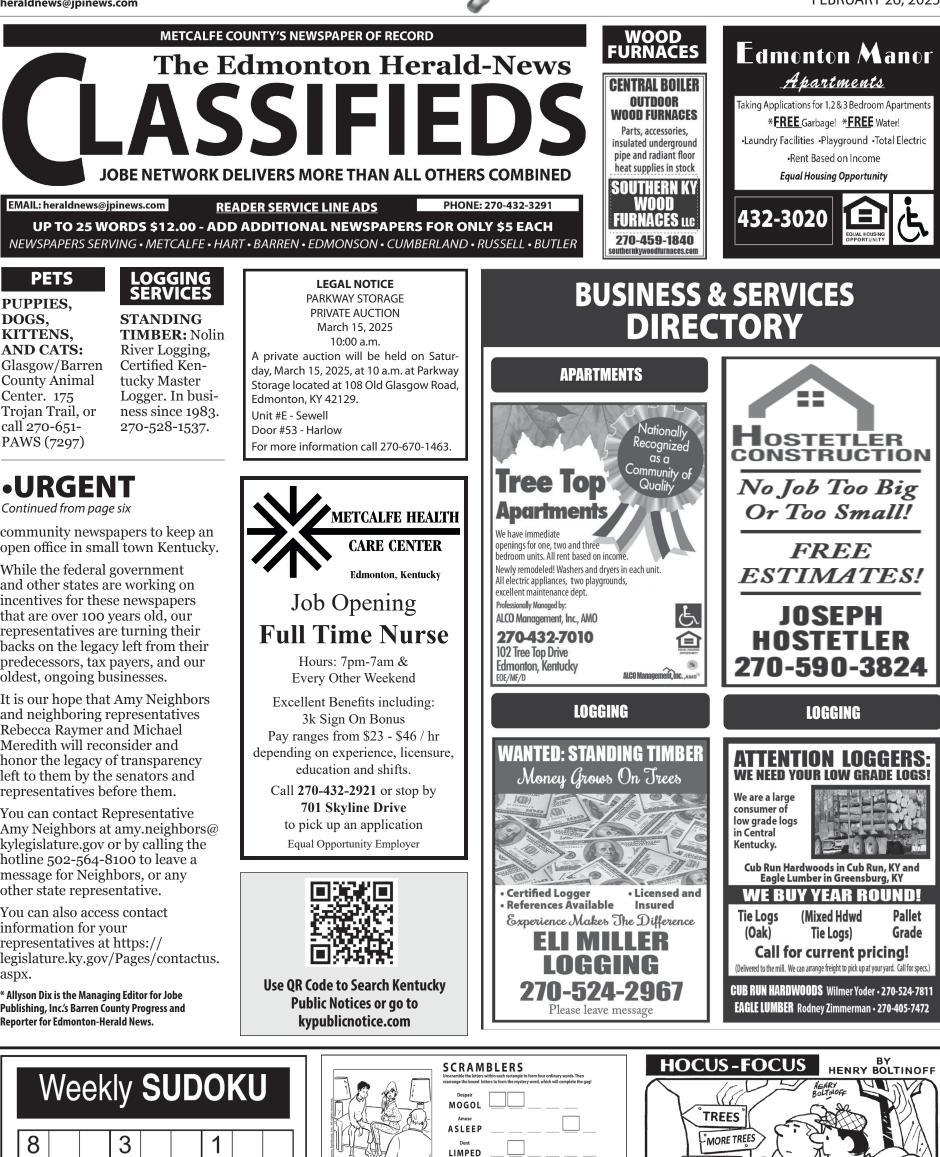

Place a number in th empty boxes in suc a way that each ro across, each colum down and each sma 9-box square contair all of the numbe from one to nine.

|                         | 6 | 4 | 8 | 3 | L | G | 2 | 9 | ŀ |
|-------------------------|---|---|---|---|---|---|---|---|---|
|                         | 3 | 2 | L | 9 | 4 | ٢ | 6 | 8 | G |
|                         | G | ŀ | 9 | 6 | 8 | 2 | 4 | 3 | L |
| Γ                       | 8 | G | 3 | 2 | 6 | 9 | ٢ | L | 4 |
|                         | 9 | 6 | 4 | ŀ | G | L | 8 | 2 | 3 |
|                         | ١ | L | 2 | 8 | 3 | 4 | 9 | G | 6 |
| ſ                       | 2 | 3 | 6 | L | ٢ | 8 | G | 4 | 9 |
| Γ                       | L | 8 | G | 4 | 9 | 6 | 3 | ٢ | 2 |
|                         | 4 | 9 | ŀ | G | 2 | 3 | L | 6 | 8 |
| Answer 02-27-25         |   |   |   |   |   |   |   |   |   |
| James Synd Inc 02-27-25 |   |   |   |   |   |   |   |   |   |