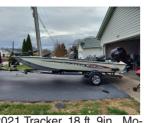

2021 Tracker. 18 ft. 9in. Mo-tor is Pro SX Mercury. 115 HP Lots Extras. \$23,000. Still under warranty, garage kept, 1 owner. Call/text 270-792-4358.

in this newspaper is subject to the Fair Housing Act which makes it illegal to advertise "any preference, limitation or discrimination based on race, color, religion, sex, handicap, family status or national origin, or an intention to make any such preference, limitation or discrimination." Family status includes children under the age of 18 living with parents or legal custodians, pregnant women and people securing custody of children under 18.