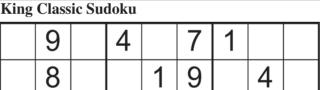

INSTRUCTIONS: Sudoku is a number placing puzzle based on a 9x9 grid with several given numbers. The object is to place the numbers 1 to 9 in the empty squares so that each row, each column and each 3x3 box contains the same number only once. The difficulty level of the King Classic Sudoku increases from Monday to Sunday.