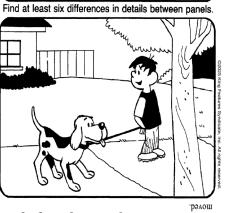

#### DIFFICULTY THIS WEEK: ◆◆◆

♦ Moderate ♦ ♦ Challenging ♦♦♦ HOO BOY!

© 2025 King Features Synd., Inc.

Differences: I. Boy is moved. 2. Shirt is different. 3. Tail is moved. 4. Window is missing. 5. Bush is larger. 6. Dog's leg is